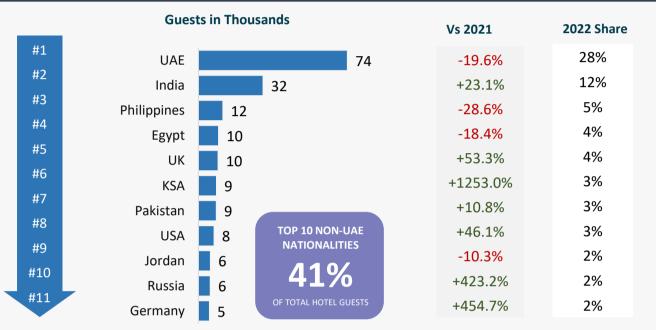

# ABU DHABI HOTEL PERFORMANCE REPORT

دائـرة الـثقـافـة والـسياحـة DEPARTMENT OF CULTURE AND TOURISM



## **JANUARY 2022**



### **ABU DHABI HOTEL PERFORMANCE**

**JANUARY 2022** 

دائرة الثقافة والسياحة DEPARTMENT OF CULTURE AND TOURISM



**OVERALL PERFORMANCE – JAN 2022** 



#### HOTEL GUEST NATIONALITIES – JAN 2022



#### **ALOS ACROSS TOP NATIONALITIES – JAN 2022**



#### **PERFORMANCE BY REGIONS – JAN 2022**

| JAN 2022         | ABU DHABI |                     | AL AIN  |                     | AL DHAFRA |                     |  |
|------------------|-----------|---------------------|---------|---------------------|-----------|---------------------|--|
| Key Indicators   | Actuals   | % Change<br>vs 2021 | Actuals | % Change vs<br>2021 | Actuals   | % Change vs<br>2021 |  |
| Guests (K)       | 225.5     | +14.7%              | 25.0    | -4.5%               | 11.0      | +33.4%              |  |
| Occupancy        | 77%       | +21.0%              | 73%     | +11.1%              | 56%       | +27.5%              |  |
| ALOS (Nights)    | 4.1       | +11.5%              | 2.7     | -1.0%