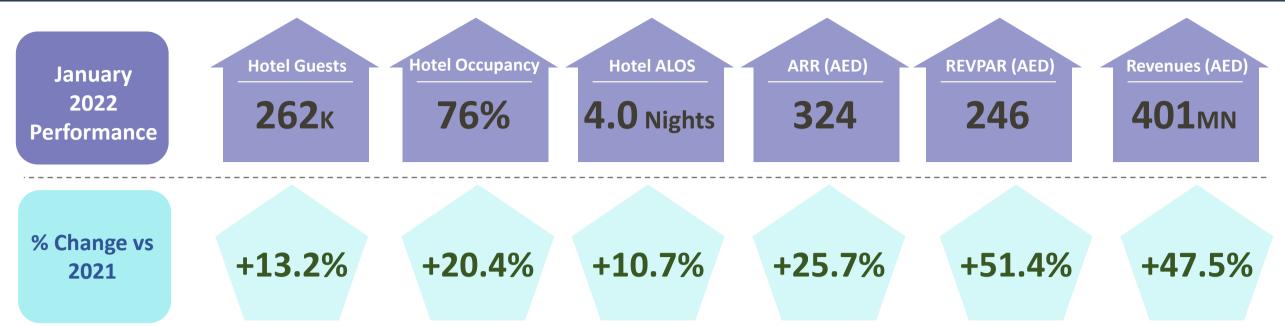

### **ABU DHABI HOTEL PERFORMANCE**

**JANUARY 2022** 

دائرة الثقافة والسياحة DEPARTMENT OF CULTURE AND TOURISM

**OVERALL PERFORMANCE – JAN 2022** 