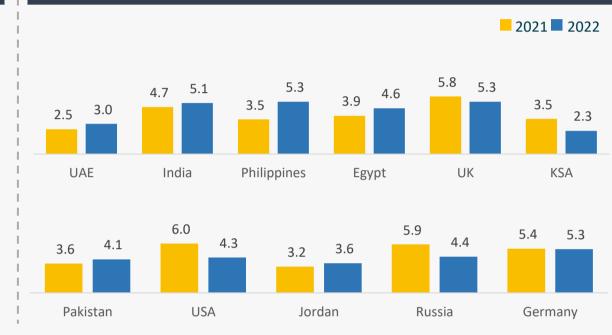

# ABU DHABI HOTEL PERFORMANCE REPORT

دائـرة الـثقـافـة والـسياحـة DEPARTMENT OF CULTURE AND TOURISM



## **JANUARY 2022**



### **ABU DHABI HOTEL PERFORMANCE**

**JANUARY 2022** 

دائرة الثقافة والسياحة DEPARTMENT OF CULTURE AND TOURISM



**OVERALL PERFORMANCE – JAN 2022** 



#### HOTEL GUEST NATIONALITIES – JAN 2022



#### **ALOS ACROSS TOP NATIONALITIES – JAN 2022**



#### **PERFORMANCE BY REGIONS – JAN 2022**

| JAN 2022         | ABU DHABI |                     | AL AIN  |                     | AL DHAFRA |                     |  |
|------------------|-----------|---------------------|---------|---------------------|-----------|---------------------|--|
| Key Indicators   | Actuals   | % Change<br>vs 2021 | Actuals | % Change vs<br>2021 | Actuals   | % Change vs<br>2021 |  |
| Guests (K)       | 225.5     | +14.7%              | 25.0    | -4.5%               | 11.0      | +33.4%              |  |
| Occupancy        | 77%       | +21.0%              | 73%     | +11.1%              | 56%       | +27.5%              |  |
| ALOS (Nights)    | 4.1       | +11.5%              | 2.7     | -1.0%               | 3.1       | +3.4%               |  |
| Total Re